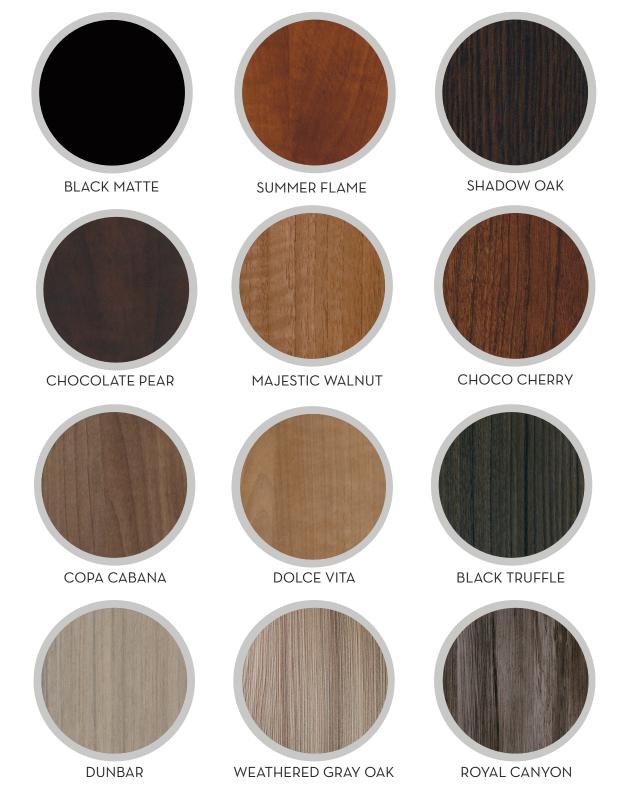

## SHOW WOOD COLORS

VIP tray tables are engineered of wood construction with durable thermofoil technology. Our thermofoils are coated with a high performance topcoat that resists marring, scratching and staining. Thermofoils are impact resistant and well-suited to applications for commercial use. Couple this membrane pressed technology with the functionality to design - recessed areas for spill guards and cup holders, and you have the ideal trays for your theatre needs at a very affordable price.